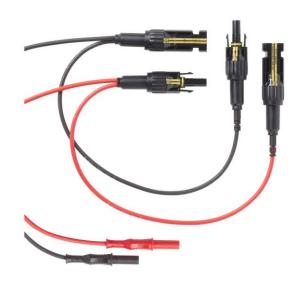

## **Features**

- Set of black and red MC4 Solar Power Clamp Test Leads
- The black test lead is a MC4 (male) breakout to 12-inch MC4 (female) and 36-inch 4mm sheathed banana plug test lead
- The red test lead is a MC4 (female) breakout to 12-inch MC4 (male) and 36-inch 4mm sheathed banana plug test lead
- Designed for use with Solar Clamp Meters that accept 4mm sheathed banana plugs
- Creates connection between the Solar Panel and Inverter for measuring with a Clamp Meter
- Ensures safe DC power measurements on Photovoltaic (PV) modules and systems
- Allows user to monitor solar PV circuits during operation for troubleshooting and maintenance of PV systems
- Nickel plated contacts